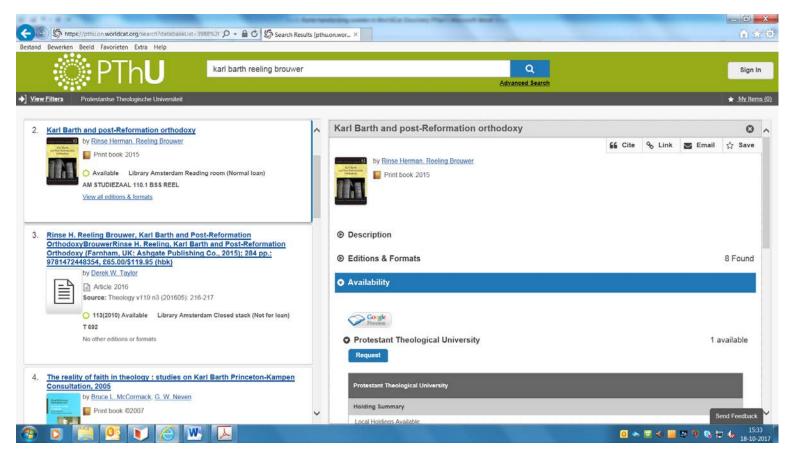

# 4. Example presentation title (1)

- -Click on **Description** to see more information about the book, such as number of pages, ISBN and contents.
- -Click on View all editions & formats or Editions & Formats to see other (older) editions or (electronic) formats of the publication.
- -Click on **Availability** to see if the book is present (Available) or on loan (Checked out), and whether the book is available for loan (Normal loan) or for inspection only (Not for loan). You can also see on which location (Amsterdam/Groningen) the book is available and whether the book is in the reading room or in the closed stacks.

## 5. Example presentation title (2)

- -Click on the button **Request** to borrow the book. For more information see this <u>'Instruction library catalogue WorldCat discovery'</u>.

  NB. It is **NOT** possible to request books from the reading rooms that are for inspection only (Not for loan).
- -On the right hand bottom corner of the screen a list of libraries appears that own the book as well.