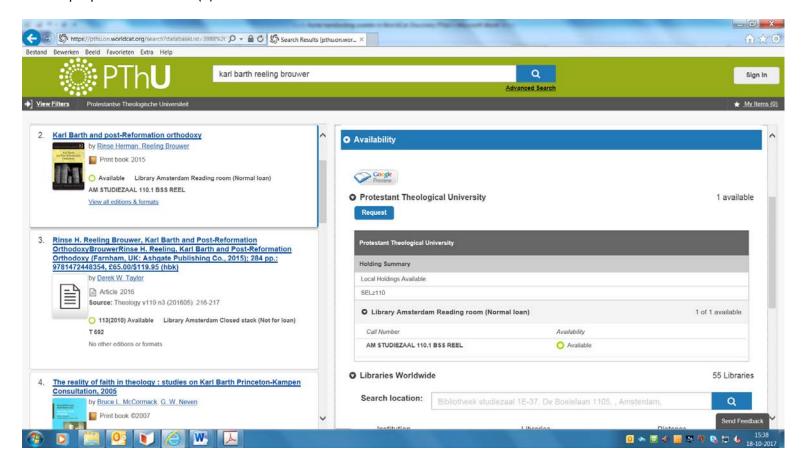

# 4. Example presentation title (1)

- -Click on **Description** to see more information about the book, such as number of pages, ISBN and contents.
- -Click on View all editions & formats or Editions & Formats to see other (older) editions or (electronic) formats of the publication.
- -Click on **Availability** to see if the book is present (Available) or on loan (Checked out), and whether the book is available for loan (Normal loan) or for inspection only (Not for loan). You can also see on which location (Amsterdam/Groningen) the book is available and whether the book is in the reading room or in the closed stacks.

## 5. Example presentation title (2)

- -Click on the button **Request** to borrow the book. For more information see this <u>'Instruction library catalogue WorldCat discovery'</u>.

  NB. It is **NOT** possible to request books from the reading rooms that are for inspection only (Not for loan).
- -On the right hand bottom corner of the screen a list of libraries appears that own the book as well.