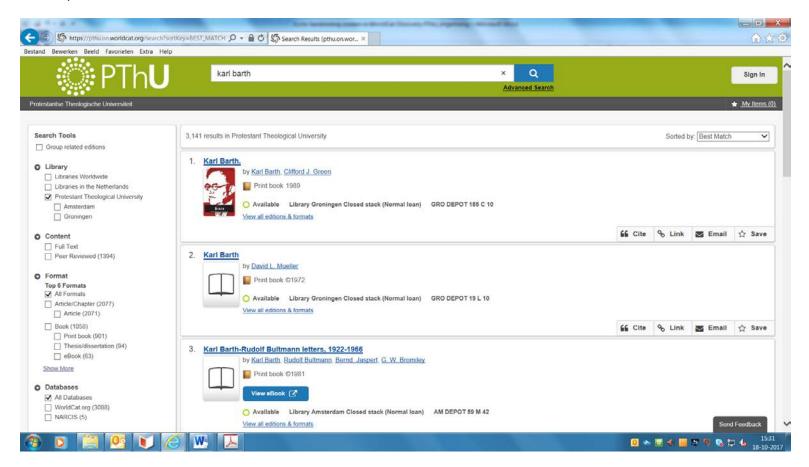

# 3. Example search results for Karl Barth

- -Default search is in the hard copy and electronic collections of the PThU Library. Check 'Libraries in the Netherlands' or 'Libraries Worldwide' to search the collections of Dutch libraries or libraries worldwide.
- -Limit your search by using **Search Tools** as Format, Year and/or Topic.
- -It is possible to limit your search to the PThU library collection Amsterdam or Groningen only. Click 'Amsterdam' or 'Groningen'.
- -Change the ranking of titles by using the menu **Sorted by** on the right hand top corner of the screen.